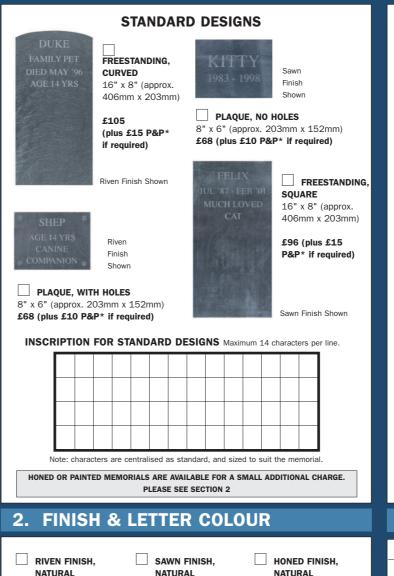

### pet memorials

PET MEMORIALS ARE 15 - 25MM THICK, HAVE SAWN, RIVEN OR HONED FACES, WITH SAWN EDGES

FREESTANDING.

16" x 10" (approx.

406mm x 254mm)

£120 (plus £15

P&P\* if required)

**CURVED** 

Sawn

Finish

Sawn

Finish

INSCRIPTION FOR LARGE DESIGNS Maximum 18 characters per line.

Note: characters are centralised as standard, and sized to suit the memoria

PLAQUE, WITH HOLES

12" x 8" (approx. 305mm x 203mm)

£84 (plus £10 P&P\* if required)

LARGE DESIGNS

Finish

Shown

FREESTANDING,

£114 (plus £15 P&P\* if

Riven Finish Shown

SQUARE

16" x 10" (approx. 406mm

x 254mm)

required)

PLAQUE, NO HOLES

203mm)

12" x 8" (approx. 305mm x

£84 (plus £10 P&P\* if required)